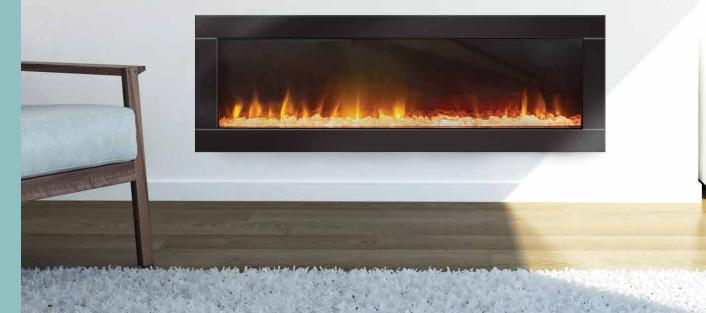

# Linear 50

Electric Fireplace

1.6 kW Output Glass Size

The Linear50 electric fireplace gives you the look you love, without any fuss. Get the warmth and ambience of a real fire, in any space. Installation is easy, there's no maintenance, and it's safe to touch.

### Simply Beautiful

Clean lines give this electric fire a sleek simplicity that works with any interior style. The design is seamless, with no visible details taking away from the beauty of flames.

### **Full Control**

The Linear50 gives you full control of the LED lighting, fuelbed, flame and heat output. Change your settings on the remote control or touch panel control.

www.AmbeHome.com