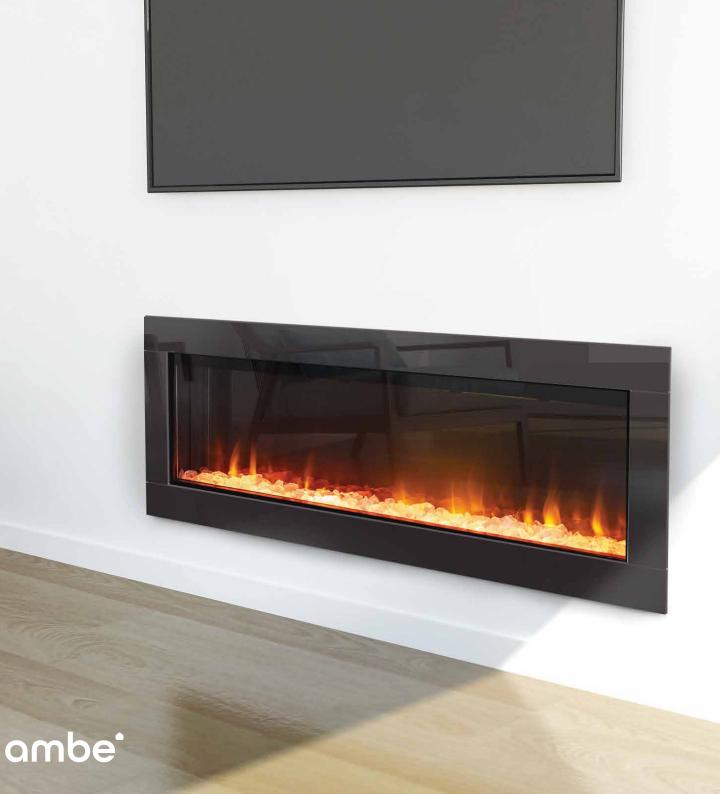

# Linear 50

Electric Fireplace

1.6 kW Output Glass Size

The Linear50 electric fireplace gives you the look you love, without any fuss. Get the warmth and ambience of a real fire, in any space. Installation is easy, there's no maintenance, and it's safe to touch.

### Simply Beautiful

Clean lines give this electric fire a sleek simplicity that works with any interior style. The design is seamless, with no visible details taking away from the beauty of flames.

### **Full Control**

The Linear50 gives you full control of the LED lighting, fuelbed, flame and heat output. Change your settings on the remote control or touch panel control.

www.AmbeHome.com