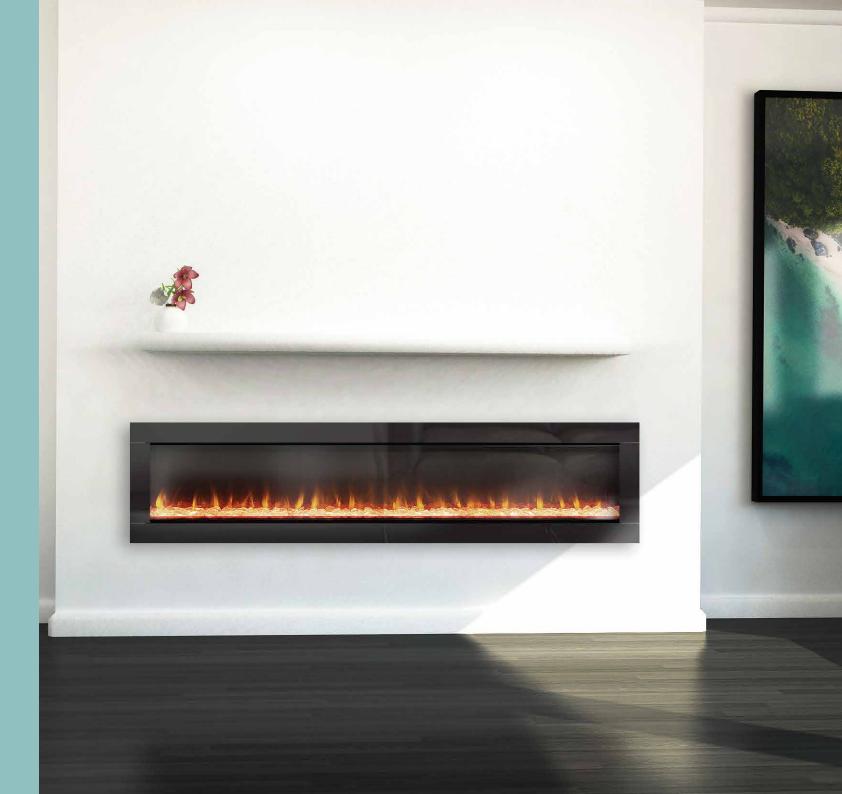

# Linear 72

Electric Fireplace

1750 W 300 H

Output

Glass Size

The Linear72 electric fireplace gives you the look you love, without any fuss. Get the warmth and ambience of a real fire, in any space. Installation is easy, there's no maintenance, and it's safe to touch.

## Simply Beautiful

Clean lines give this electric fire a sleek simplicity that works with any interior style. The design is seamless, with no visible details taking away from the beauty of flames.

### **Full Control**

The Linear72 gives you full control of the LED lighting, fuelbed, flame and heat output. Change your settings on the remote control or touch panel control.

www.AmbeHome.com