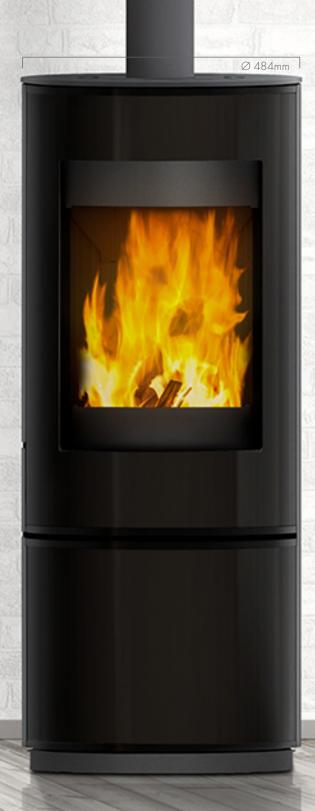

## CIRCLE

Simple in design, and contemporary in style, the VisionLINE compact circle wood heater melds seamlessly into any space. For interiors where size is an issue, the minimalism of its rounded form strikes a strong impression, with the Circle perfect for placement in the centre of a room.

Clean lines, cutting edge technology and high quality materials ensure the Circle will warm and burn brightly for decades to come.

## **Key Features:**

- Recommended for low energy houses
- Winter white hue in burning chamber
- Elegant integrated door handle
- Distinctive smokeless surface paint
- Ready to connect with outside air
- Concealed handle to operate primary and secondary air
- Full cast iron grate
- Self closing door system
- Duo of locks to attain air tightness
- Black glass covered sliding drawer door