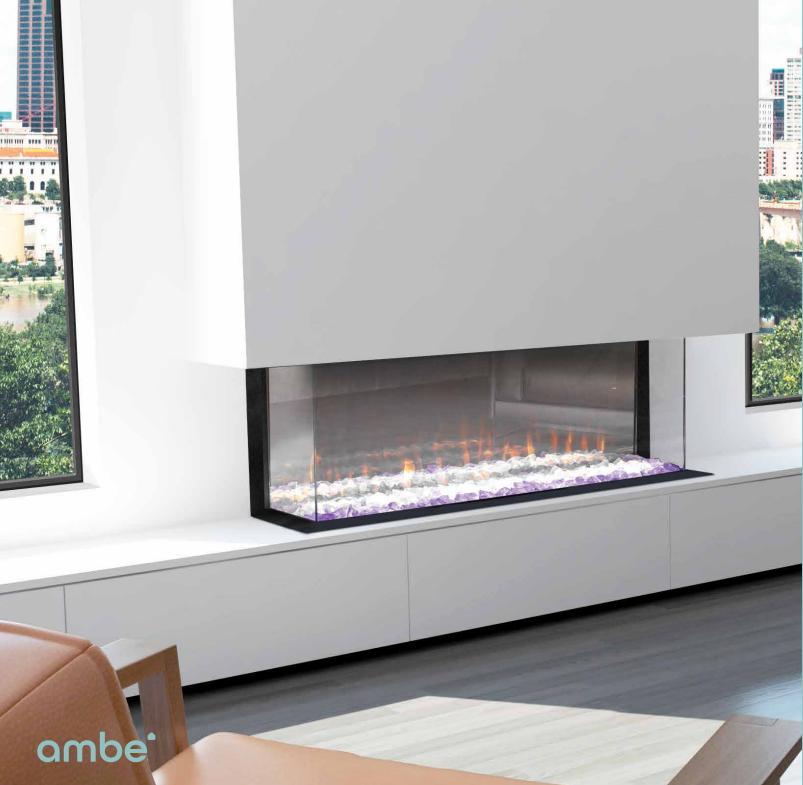

The Multi49 electric fireplace gives you the look you love, without any fuss. Get the warmth and ambience of a real fire, in any space. Installation is easy, there's no maintenance, and it's safe to touch.

## Simply Beautiful

Clean lines give this electric fire a sleek simplicity that works with any interior style. The design is seamless, with no visible details taking away from the beauty of flames.

## Design Choice

With the Multi49 fireplace you can choose to put glass on any side, or all three. Choose one side for a simple linear look, two sides for a corner design, or three for a striking bay installation.

## **Full Control**

The Multi49 gives you full control of the LED lighting, fuelbed, flame and heat output. Change your settings on the remote control or touch panel control.

www.AmbeHome.com