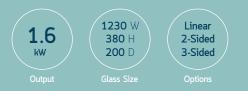

## Design Choice

With the Multi49 fireplace you can choose to put glass on any side, or all three. Choose one side for a simple linear look, two sides for a corner design, or three for a striking bay installation.

## **Full Control**

The Multi49 gives you full control of the LED lighting, fuelbed, flame and heat output. Change your settings on the remote control or touch panel control.

www.AmbeHome.com